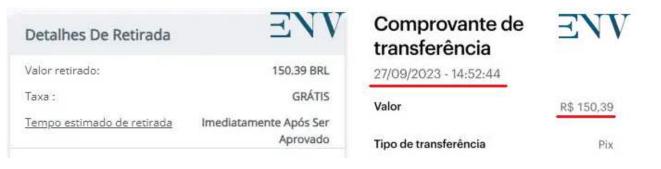

Withdrawals recommended the same method as the one used for deposits, yet it wasn't mandatory. A notable lack of clarity was the inconsistency between T&C and the FAQ regarding the KYC process for withdrawals (implied as necessary but not enforced). Our withdrawal, although not requiring KYC, took a prolonged 33 hours.

| Withdrawal Time              | 33 h                              |
|------------------------------|-----------------------------------|
| Withdrawal Options           | 2                                 |
| Min/Max<br>Withdrawal limits | min. R\$ 40<br>max. Not mentioned |
| Account Setup Time           | in a few minutes                  |
| Deposit Time                 | 2 min                             |
| Deposit Options              | 12                                |
| Min. deposit                 | R\$ 10                            |
| Game played                  | Fire and Roses Joker              |
| Game Selection               | 400+                              |
| Gameplay Rating              | 5                                 |
| KYC Process                  | _                                 |
| Overall User<br>Experience   | 3                                 |
| Compliance with T&C          | 4                                 |

Here are the related screenshots:

| √<br>R\$128.20                    | Comprovante de<br>transferência<br>28/09/2023 - 10:04:07 | ENV        |
|-----------------------------------|----------------------------------------------------------|------------|
| Seu saque foi efetuado com éxito. | Valor                                                    | R\$ 128,20 |
| Exibir Recibo                     | Tipo de transferência                                    | Pix        |