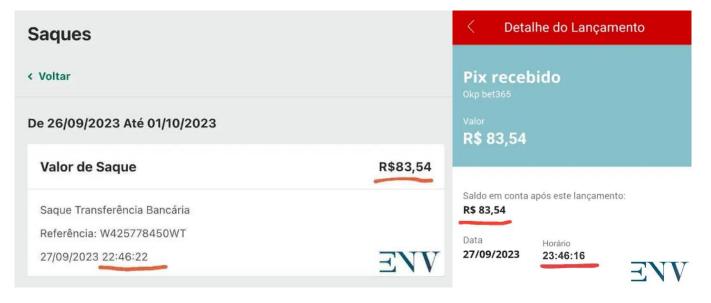

Still, **withdrawal** protocols were somewhat **ambiguous**. There were discrepancies between the listed withdrawal options and those available during our test. T&Cs listed four – Wire Transfer (bank), Astropay (e-wallet), Visa Debit and Credit cards. Yet, in our test withdrawals were only possible through a bank transfer. Nevertheless, the amount withdrawn was received in 1 hour.

| Withdrawal Time              | 1 hour                                                                    |
|------------------------------|---------------------------------------------------------------------------|
| Withdrawal Options           | 4                                                                         |
| Min/Max<br>Withdrawal limits | min. R\$ 5; R\$ 20; R\$ 40<br>max. R\$ 40,000;<br>R\$ 80,000; R\$ 100,000 |
| Account Setup Time           | ~ 10 minutes                                                              |
| Deposit Time                 | 1 minute                                                                  |
| Deposit Options              | 14                                                                        |
| Min. deposit                 | R\$ 20; R\$ 30; R\$ 1,000                                                 |
| Game played                  | Slingo Starburst,<br>Gates of Olympus                                     |
| Game Selection               | 250+                                                                      |
| Gameplay Rating              | 3                                                                         |
| KYC Process                  | 4                                                                         |
| Overall User<br>Experience   | 4                                                                         |
| Compliance with T&C          | 4                                                                         |

Below are the screenshots taken when withdrawing: