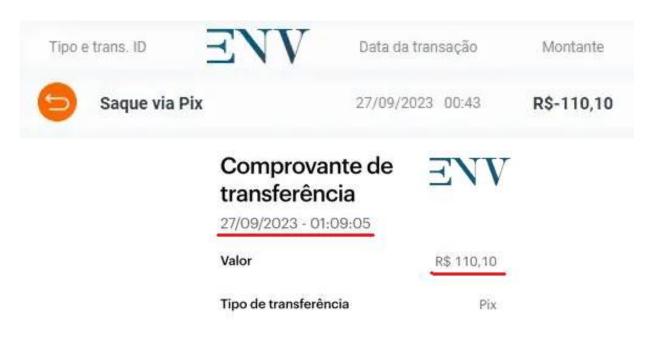

Withdrawals required the same method used for depositing, along with consistency with the player's personal ID number (CPF) when asking for a payout via Pix. Notably, our withdrawal experience was swift, without any additional KYC verification.

| Withdrawal Time              | 30 min                         |
|------------------------------|--------------------------------|
| Withdrawal Options           | 2                              |
| Min/Max<br>Withdrawal limits | min. R\$ 20<br>max. R\$ 50,000 |
| Account Setup Time           | a few minutes                  |
| Deposit Time                 | Immediate                      |
| Deposit Options              | 7                              |
| Min. deposit                 | R\$ 20                         |
| Game played                  | Starburst                      |
| Game Selection               | 3,000+                         |
| Gameplay Rating              | 5                              |
| KYC Process                  | _                              |
| Overall User<br>Experience   | 5                              |
| Compliance with T&C          | 5                              |

Below we provide some screenshots from our actual experience when requesting a withdrawal: