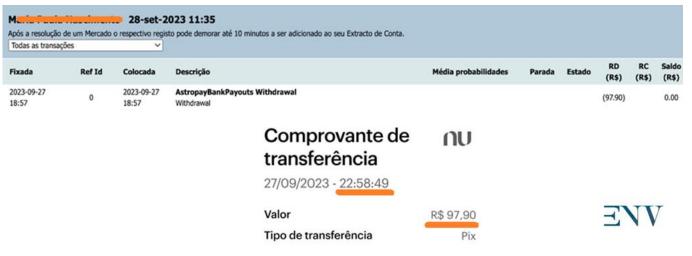

Withdrawal times and monetary limits also vary and depend on the method. Most channels take hours, even up to 5 days. We had our Pix withdrawal in just over 4 hours.

Notably, the KYC verification was requested through ID and proof of residence. And even though it was not fully completed, the platform did not stop us from playing and doing transactions.

| Withdrawal Time              | 4 h                              |
|------------------------------|----------------------------------|
| Withdrawal Options           | 9                                |
| Min/Max<br>Withdrawal limits | min. R\$ 0,01<br>max. R\$ 55,000 |
| Account Setup Time           | ~ 10 minutes                     |
| Deposit Time                 | <1 minute                        |
| Deposit Options              | 12                               |
| Min. deposit                 | R\$ 15 – R\$ 40                  |

| Game played                | Slingo Starburst,<br>Gates of Olympus |
|----------------------------|---------------------------------------|
| Game Selection             | 200+                                  |
| Gameplay Rating            | 3                                     |
| KYC Process                | 3                                     |
| Overall User<br>Experience | 3                                     |
| Compliance with T&C        | 3                                     |

#### And our screenshots as proof: