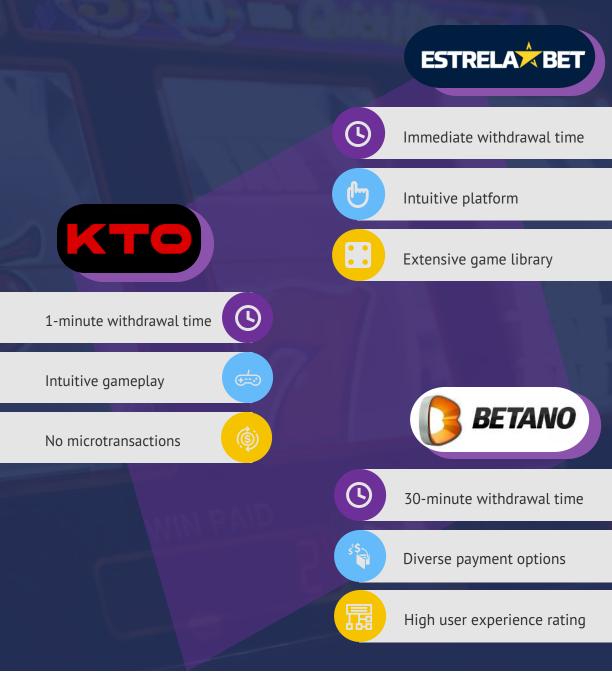

## Ranking of Fast Payout Casinos in Brazil

| # | Operator               |             | Withdrawal time |
|---|------------------------|-------------|-----------------|
| 1 | ESTRELA                | EstrelaBet  | Immediate       |
| 2 | KTO                    | кто         | 1 minute        |
| 3 | <b>BETANO</b>          | Betano      | 30 minutes      |
| 4 | bet <mark>365</mark>   | Bet365      | 1 hour          |
| 5 | <mark>*</mark> betfair | Betfair     | 4 hours         |
| 6 | sportingbet            | Sportingbet | 13 hours        |
| 7 | betway                 | Betway      | 33 hours        |

## **In-Depth Evaluation of Casinos**

env.media/research

# **In-Depth Evaluation of Casinos**

1-hour withdrawal time

| L |  |
|---|--|

Efficient interface

Some withdrawal ambiguities

4-hour withdrawal time

User-friendly registration

Interface improvements needed